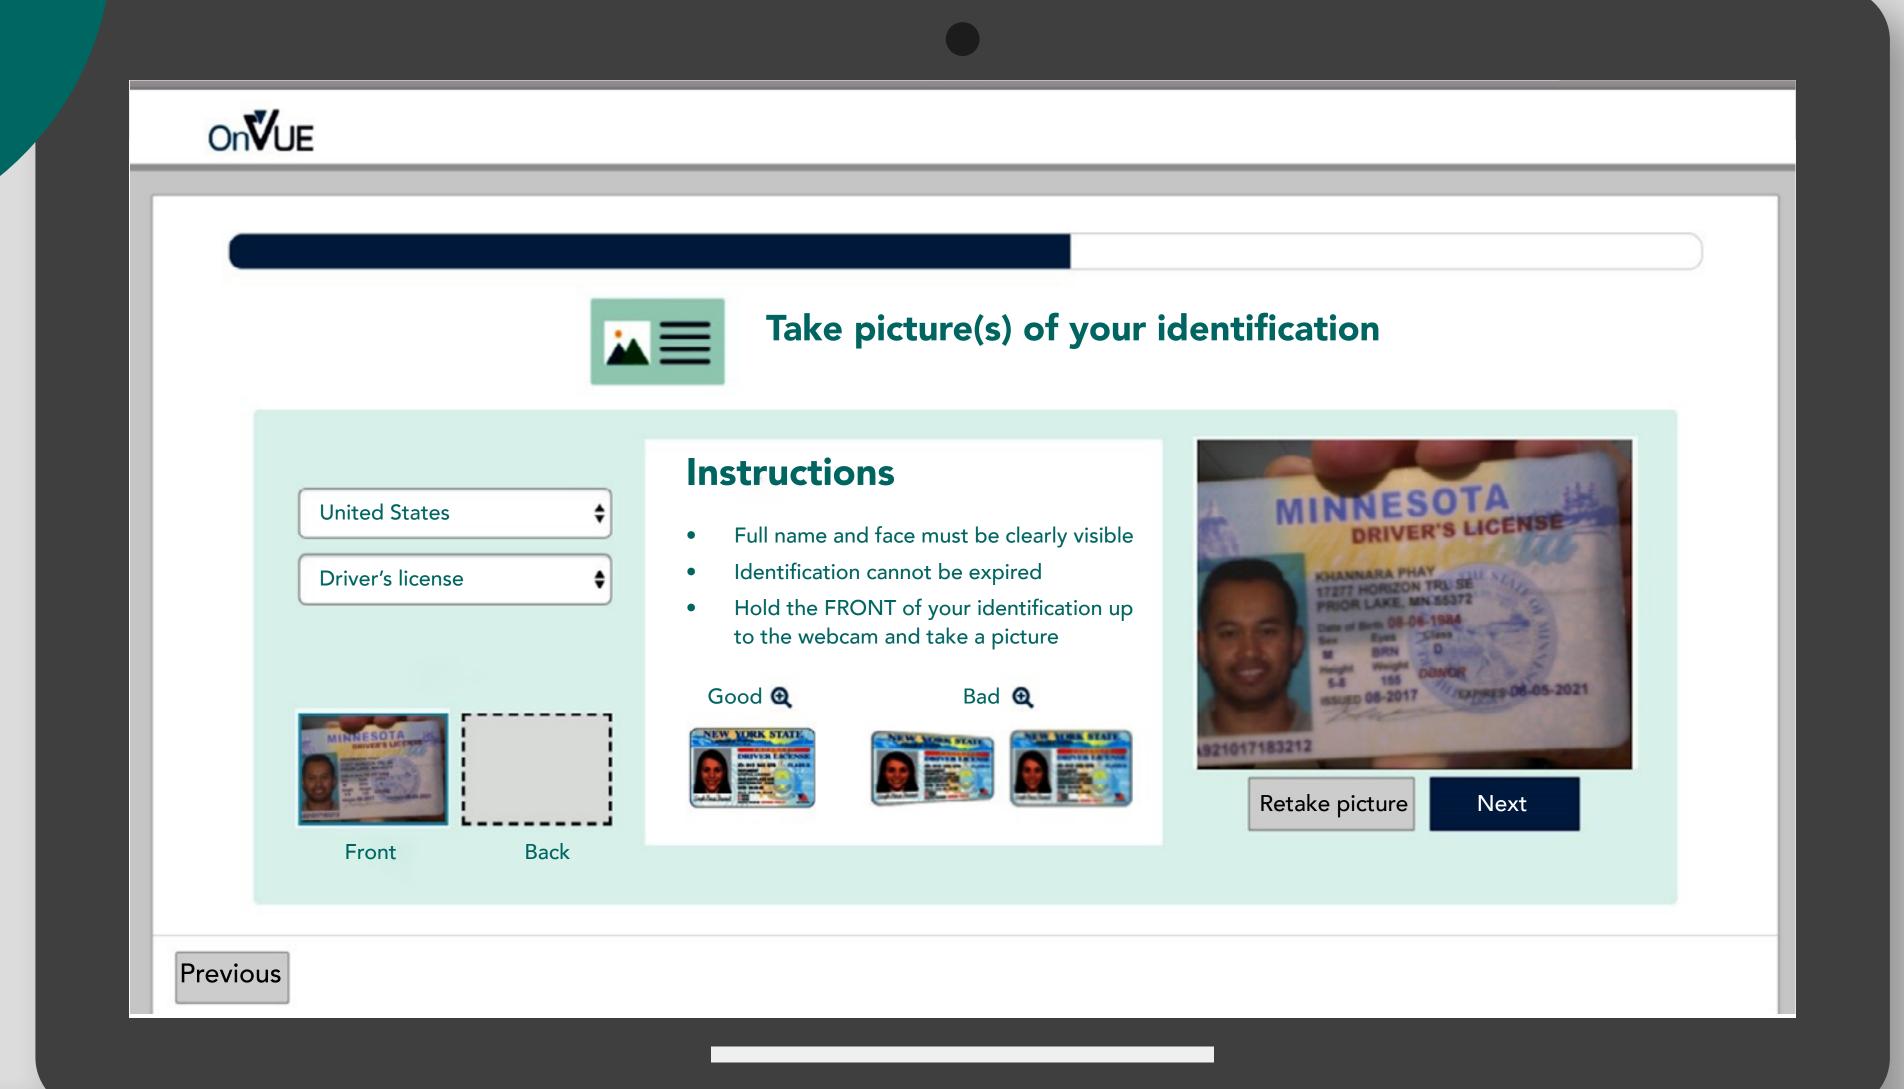

|                          | Purchased            |        |

Once you have enrolled, click Begin Exam

Begin Exam



### **Start Exam**

Click on the "Copy Access Code" button below. This will automatically enter your access code into OnVUE once it is running. This access code will authorize you to start the exam check-in process.

**495-110-965** Copy Access Code

Click "Download." This will ensure you are running the latest version of OnVUE.

Download

## Open the downloaded file and run the OnVUE application

| ▼ OnVUE           | 186 MB  | Application | Today at 10:50 AM |
|-------------------|---------|-------------|-------------------|
| OnVUE-3.0.556.zip | 66.9 MB | ZIP archive | Today at 10:49 AM |











take the required photos.

Previous

Next

















## On**V**UE



### You are almost done with the check-in process

Please wait while we review your credentials.

A proctor may contact you to complete the check-in process.

Do not close this window.

This will not deduct time from your exam.





## HAVE A GOOD EXAM!

## ACAINS