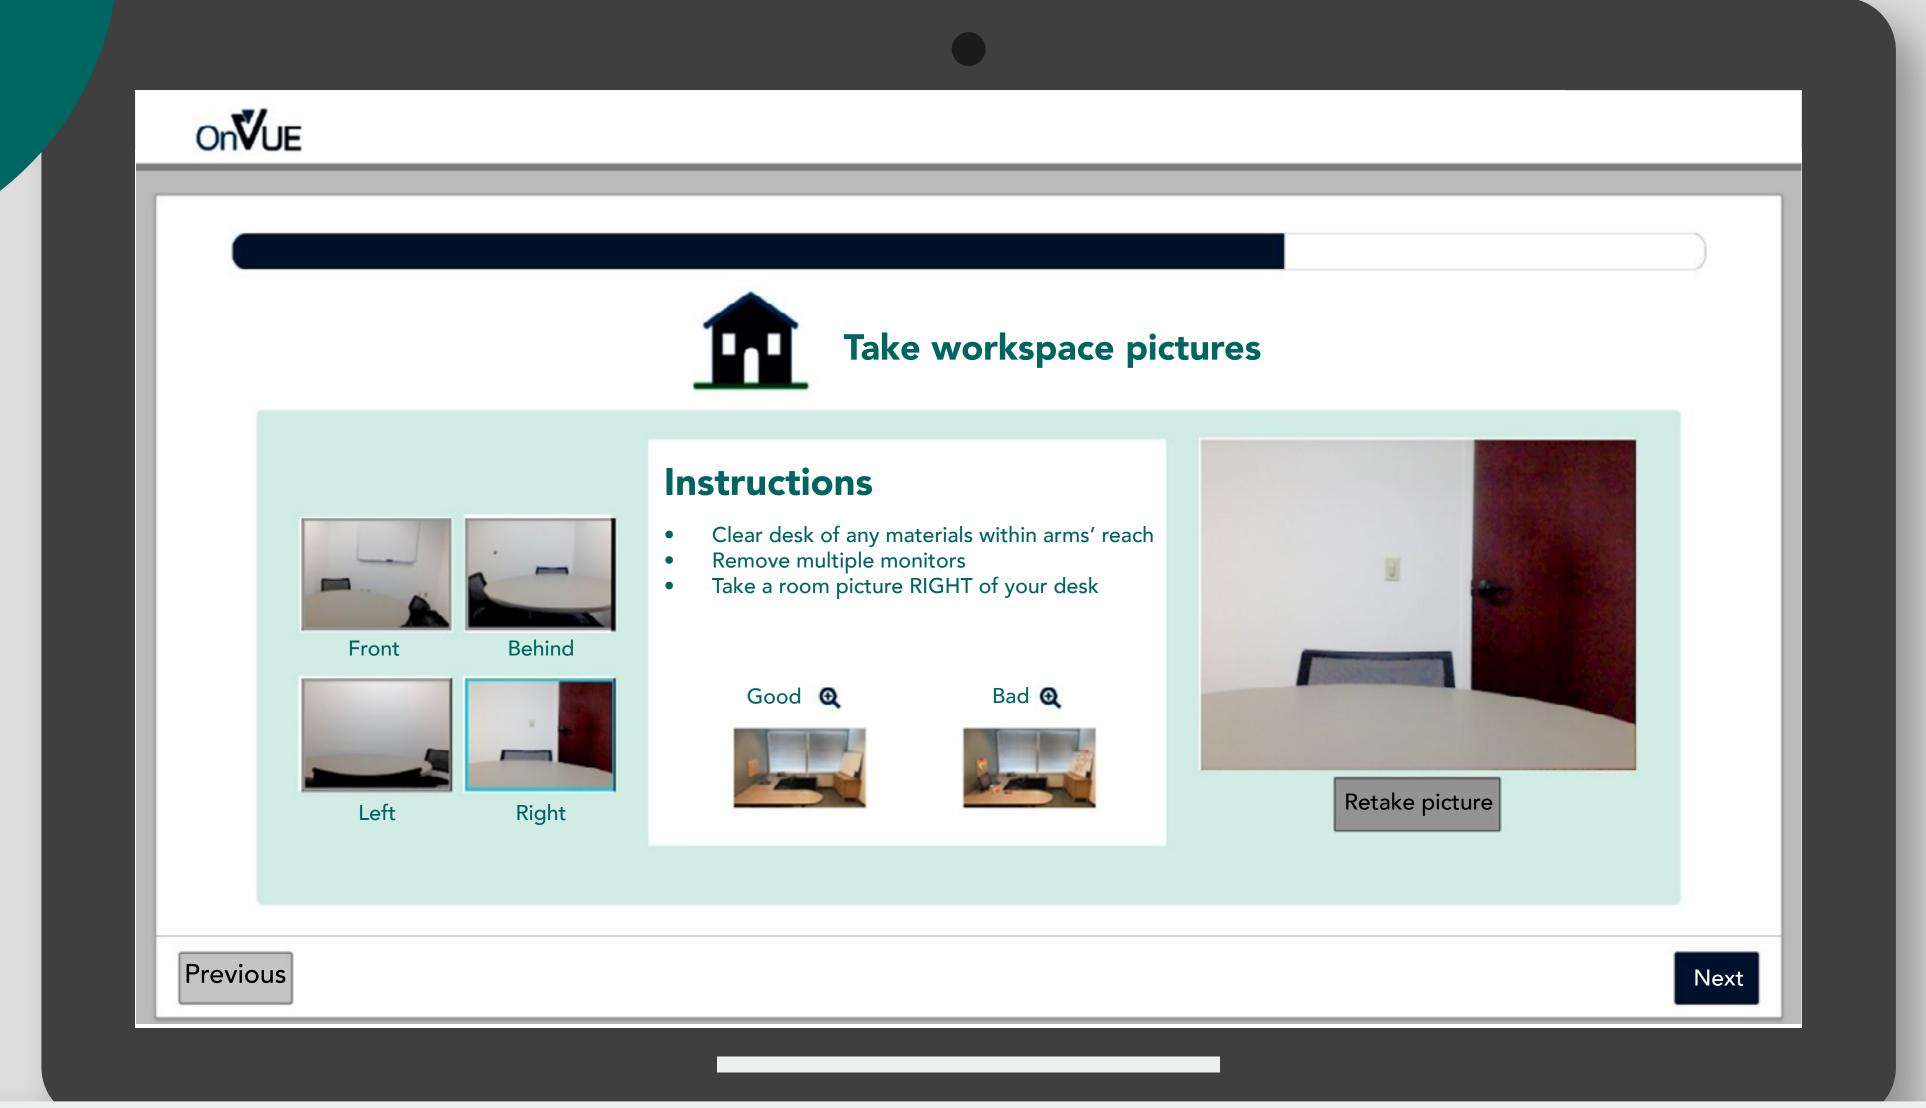

|                          | Purchased            |        |

Once you have enrolled, click Begin Exam

Begin Exam



### **Start Exam**

Click on the "Copy Access Code" button below. This will automatically enter your access code into OnVUE once it is running. This access code will authorize you to start the exam check-in process.

**495-110-965** Copy Access Code

Click "Download." This will ensure you are running the latest version of OnVUE.

Download

## Open the downloaded file and run the OnVUE application

| ▼ OnVUE           | 186 MB  | Application | Today at 10:50 AM |
|-------------------|---------|-------------|-------------------|
| OnVUE-3.0.556.zip | 66.9 MB | ZIP archive | Today at 10:49 AM |











take the required photos.

Previous

Next

















## On**V**UE



### You are almost done with the check-in process

Please wait while we review your credentials.

A proctor may contact you to complete the check-in process.

Do not close this window.

This will not deduct time from your exam.





## HAVE A GOOD EXAM!

## ACAINS