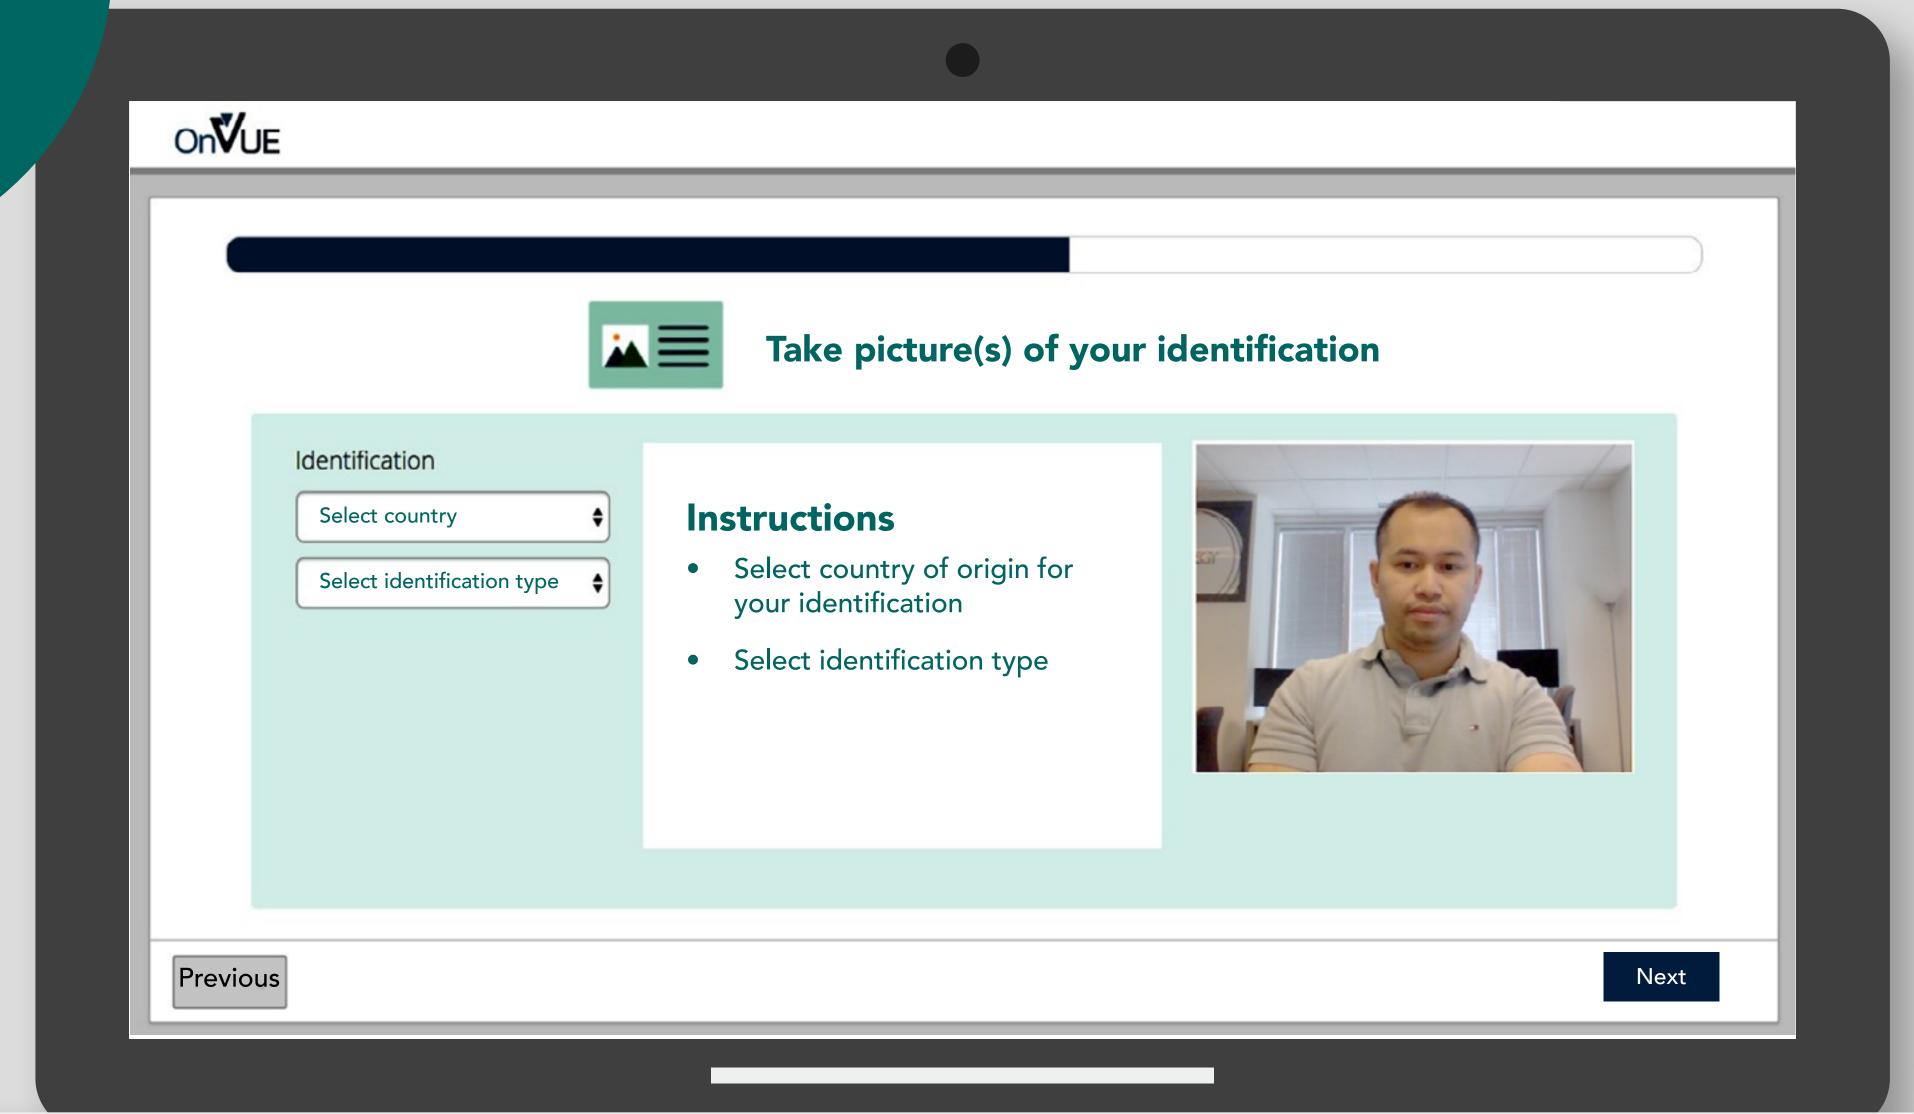

|                          | Purchased            |        |

Once you have enrolled, click Begin Exam

Begin Exam



### **Start Exam**

Click on the "Copy Access Code" button below. This will automatically enter your access code into OnVUE once it is running. This access code will authorize you to start the exam check-in process.

**495-110-965** Copy Access Code

Click "Download." This will ensure you are running the latest version of OnVUE.

Download

## Open the downloaded file and run the OnVUE application

| ▼ OnVUE           | 186 MB  | Application | Today at 10:50 AM |
|-------------------|---------|-------------|-------------------|
| OnVUE-3.0.556.zip | 66.9 MB | ZIP archive | Today at 10:49 AM |











take the required photos.

Previous

Next

















## On**V**UE



### You are almost done with the check-in process

Please wait while we review your credentials.

A proctor may contact you to complete the check-in process.

Do not close this window.

This will not deduct time from your exam.





## HAVE A GOOD EXAM!

## ACAINS