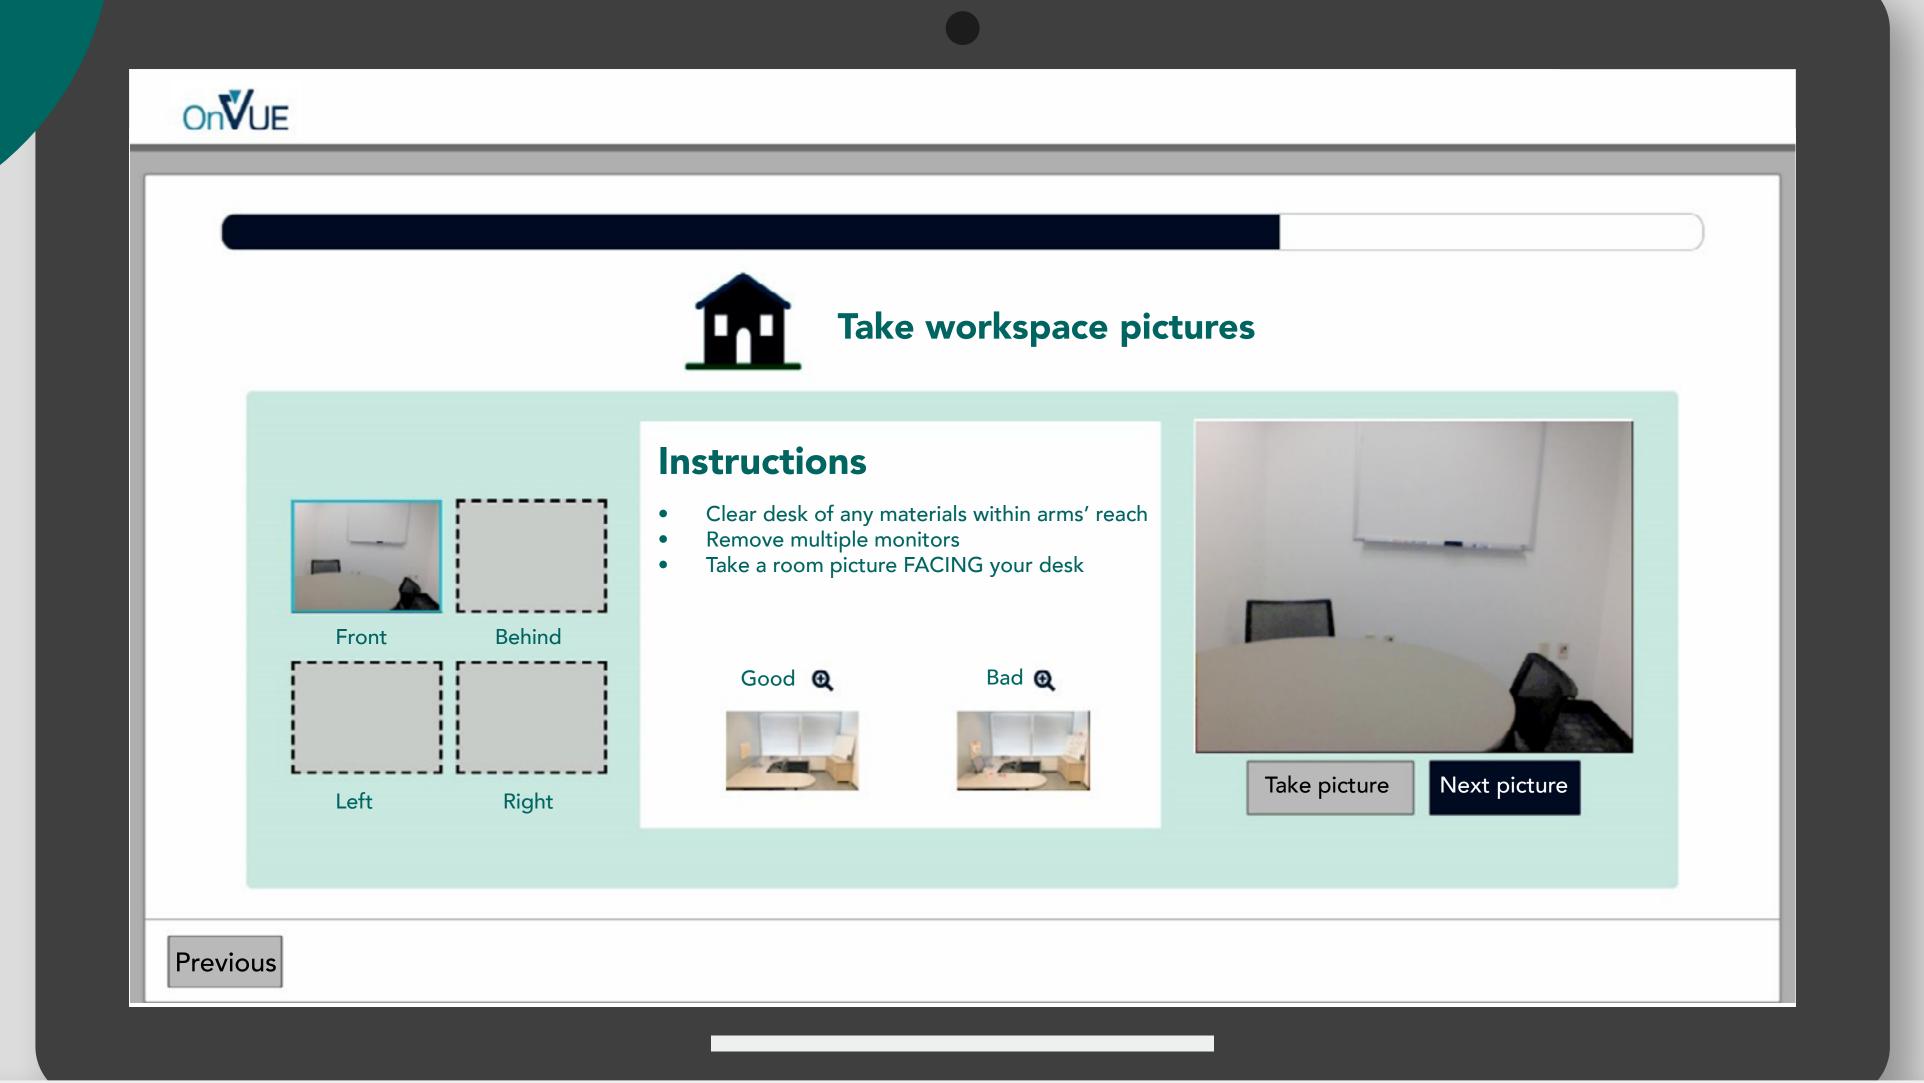

|                          | Purchased            |        |

Once you have enrolled, click Begin Exam

Begin Exam



### **Start Exam**

Click on the "Copy Access Code" button below. This will automatically enter your access code into OnVUE once it is running. This access code will authorize you to start the exam check-in process.

**495-110-965** Copy Access Code

Click "Download." This will ensure you are running the latest version of OnVUE.

Download

## Open the downloaded file and run the OnVUE application

| ▼ OnVUE           | 186 MB  | Application | Today at 10:50 AM |
|-------------------|---------|-------------|-------------------|
| OnVUE-3.0.556.zip | 66.9 MB | ZIP archive | Today at 10:49 AM |











take the required photos.

Previous

Next

















## On**V**UE



### You are almost done with the check-in process

Please wait while we review your credentials.

A proctor may contact you to complete the check-in process.

Do not close this window.

This will not deduct time from your exam.





## HAVE A GOOD EXAM!

## ACAINS