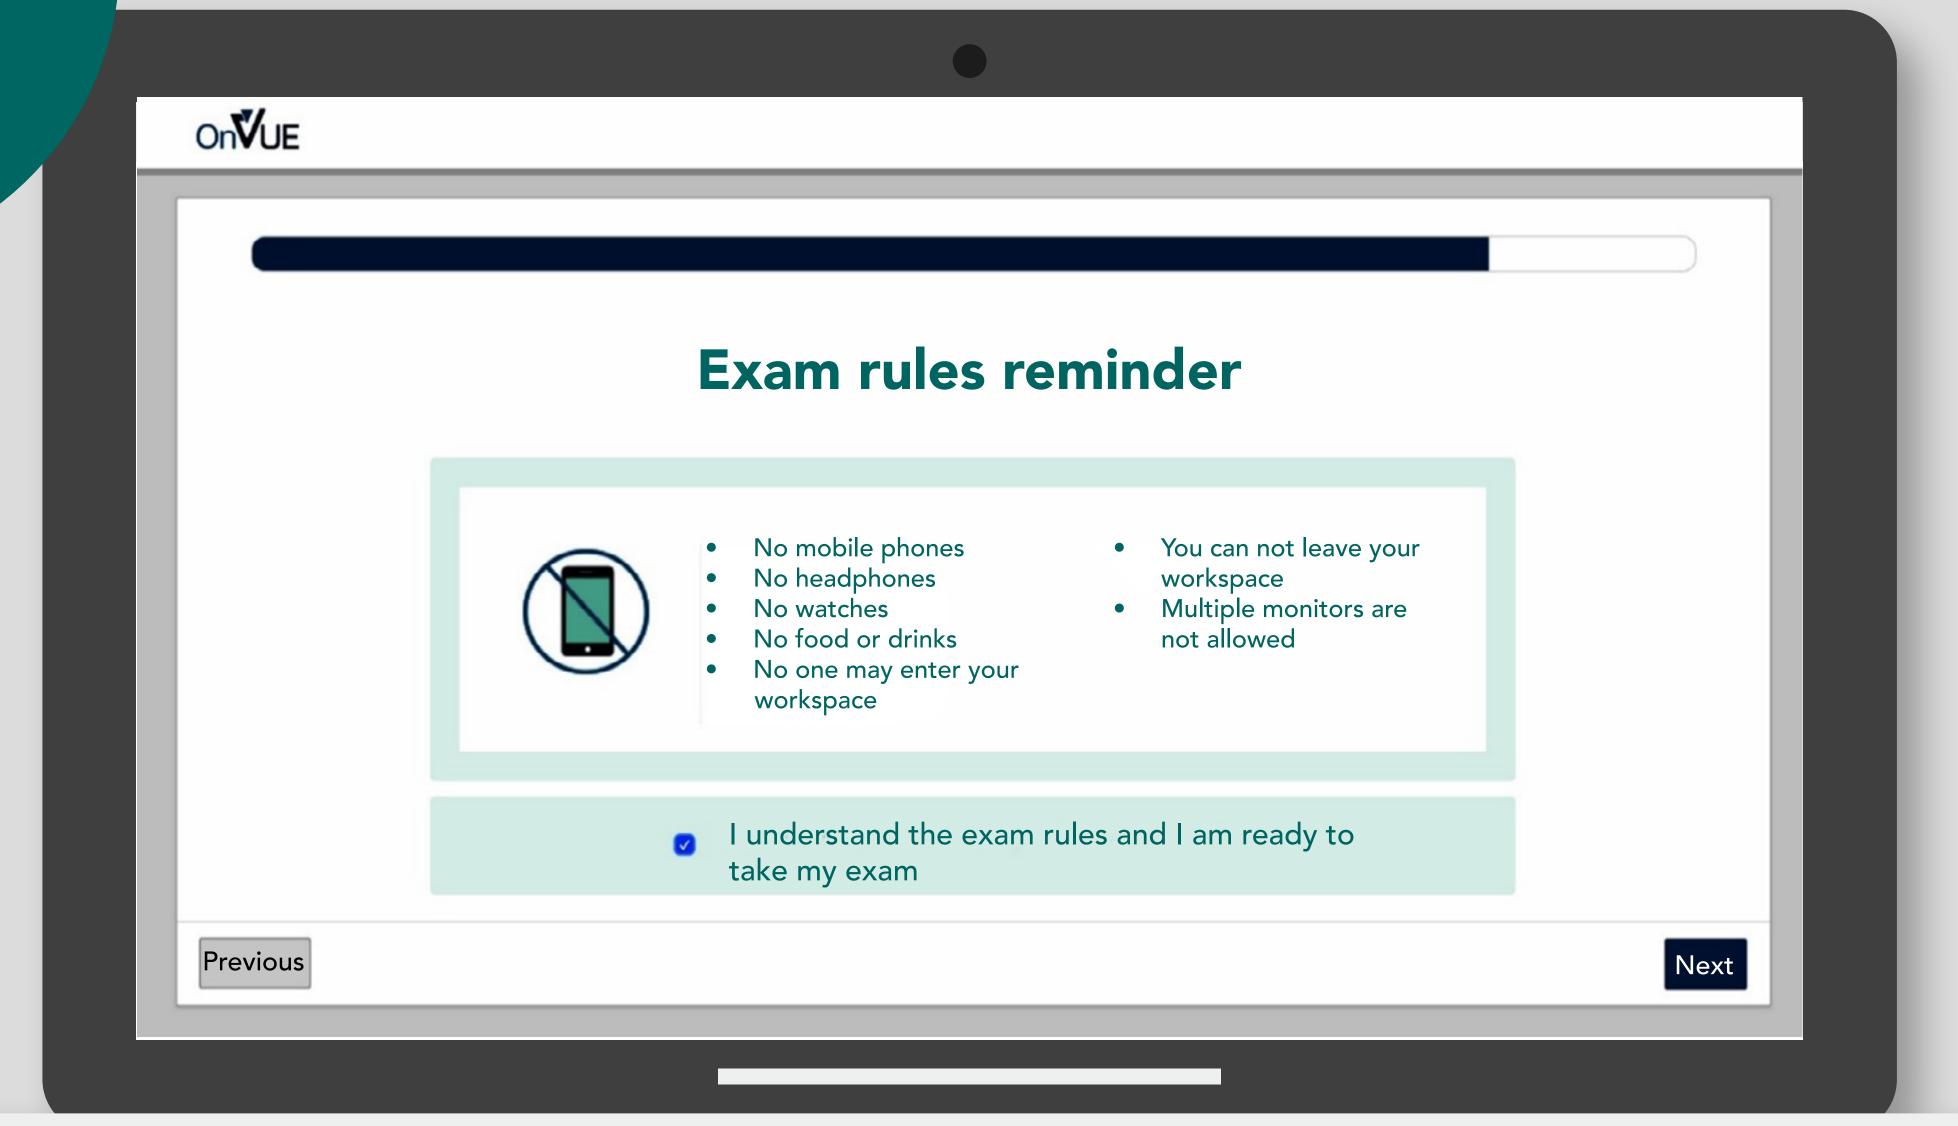

|        |
|                                                     |                          | Purchased            |        |

Once you have enrolled, click Begin Exam

Begin Exam



### **Start Exam**

Click on the "Copy Access Code" button below. This will automatically enter your access code into OnVUE once it is running. This access code will authorize you to start the exam check-in process.

**495-110-965** Copy Access Code

Click "Download." This will ensure you are running the latest version of OnVUE.

Download

## Open the downloaded file and run the OnVUE application

| ▼ OnVUE           | 186 MB  | Application | Today at 10:50 AM |
|-------------------|---------|-------------|-------------------|
| OnVUE-3.0.556.zip | 66.9 MB | ZIP archive | Today at 10:49 AM |











take the required photos.

Previous

Next

















## On**V**UE



### You are almost done with the check-in process

Please wait while we review your credentials.

A proctor may contact you to complete the check-in process.

Do not close this window.

This will not deduct time from your exam.





## HAVE A GOOD EXAM!

## ACAINS