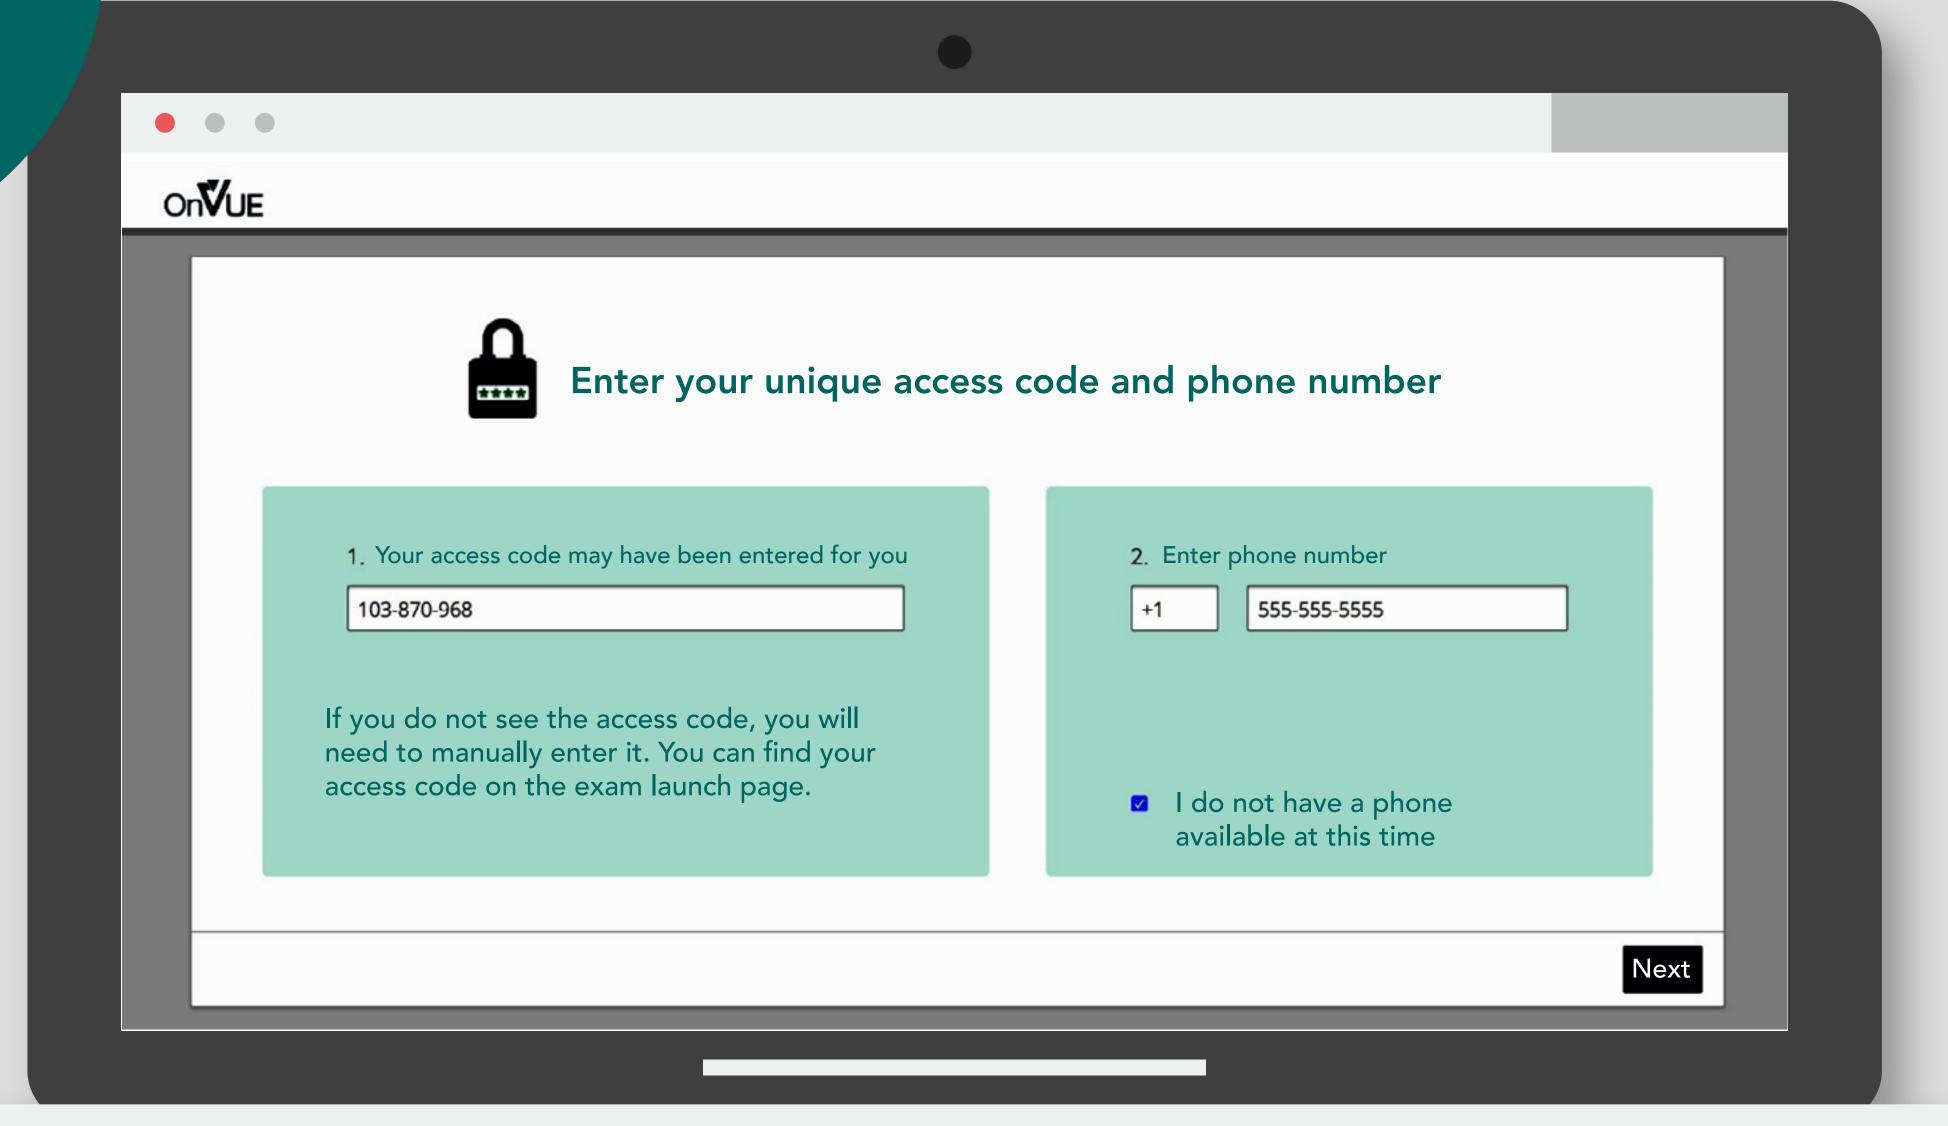

### **Start Exam**

Click on the "Copy Access Code" button below. This will automatically enter your access code into OnVUE once it is running. This access code will authorize you to start the exam check-in process.

**495-110-965** Copy Access Code

Click "Download." This will ensure you are running the latest version of OnVUE.

Download