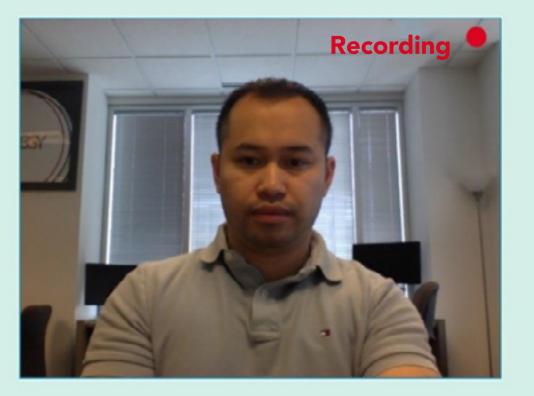

### You are almost done with the check-in process

Please wait while we review your credentials.

A proctor may contact you to complete the check-in process.

Do not close this window.

This will not deduct time from your exam.