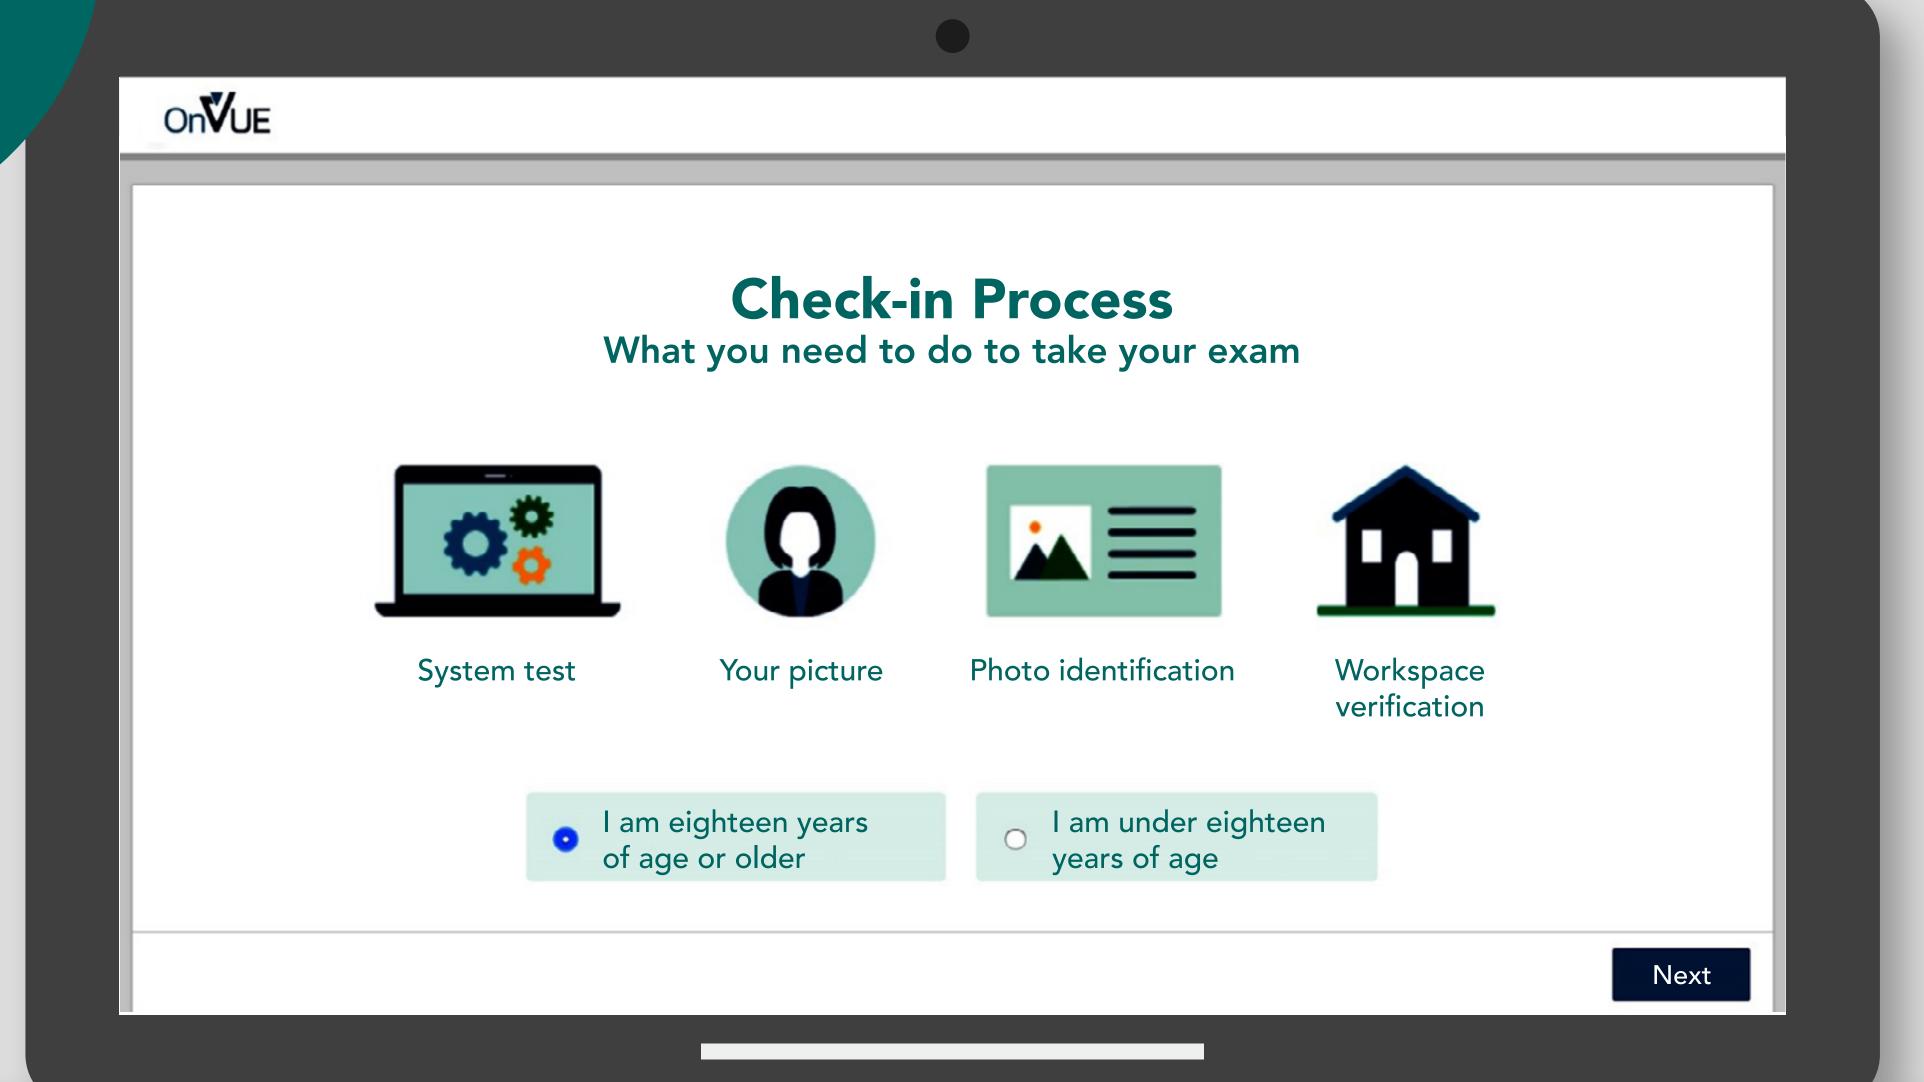

## Welcome to online proctoring administered through OnVUE!

Here is a visual guide of what you will see during your examination process.

1

Signed In as: Test A Automation MS ID: MS8880000900