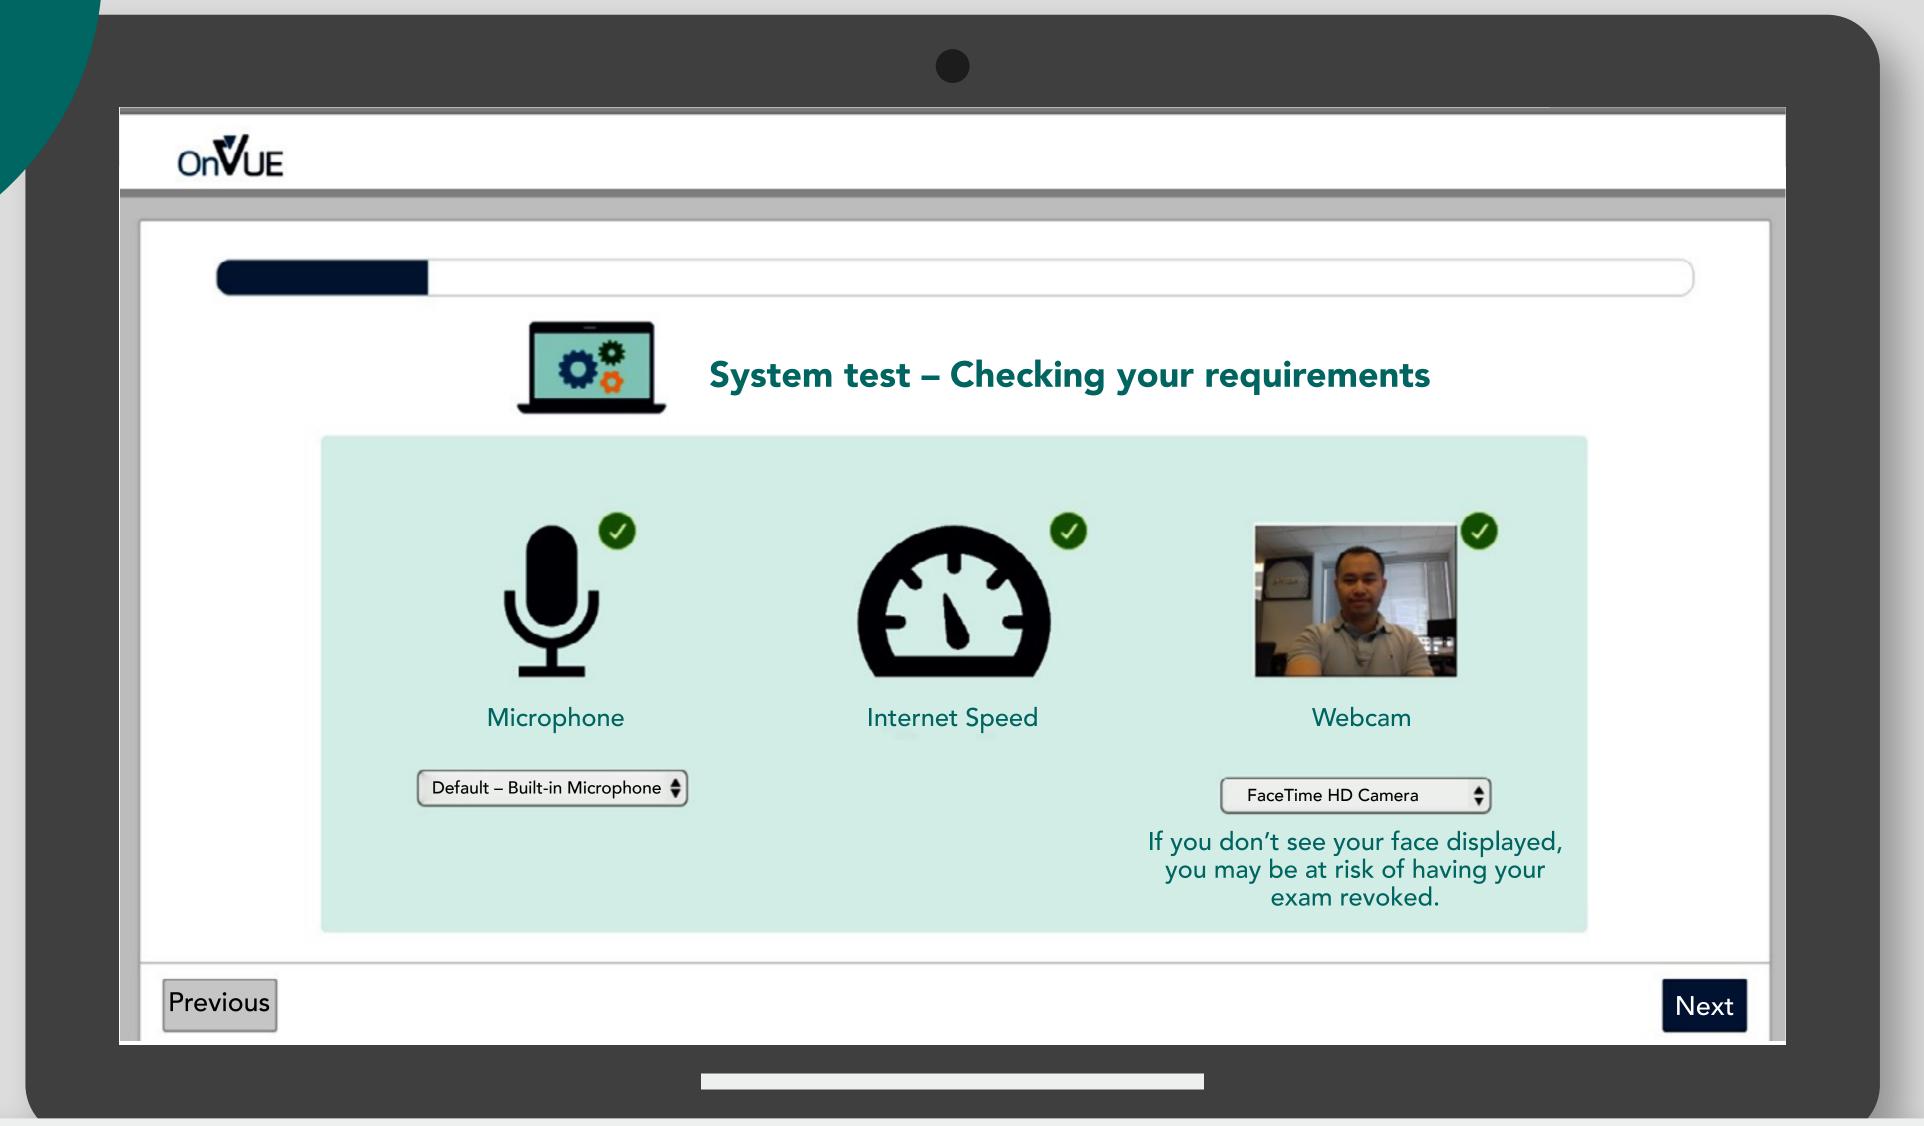

It is highly recommended to <u>run system test</u> on the same computer and location you will be testing from on exam day to ensure system compatibility. Running system test helps avoid issues during the exam.