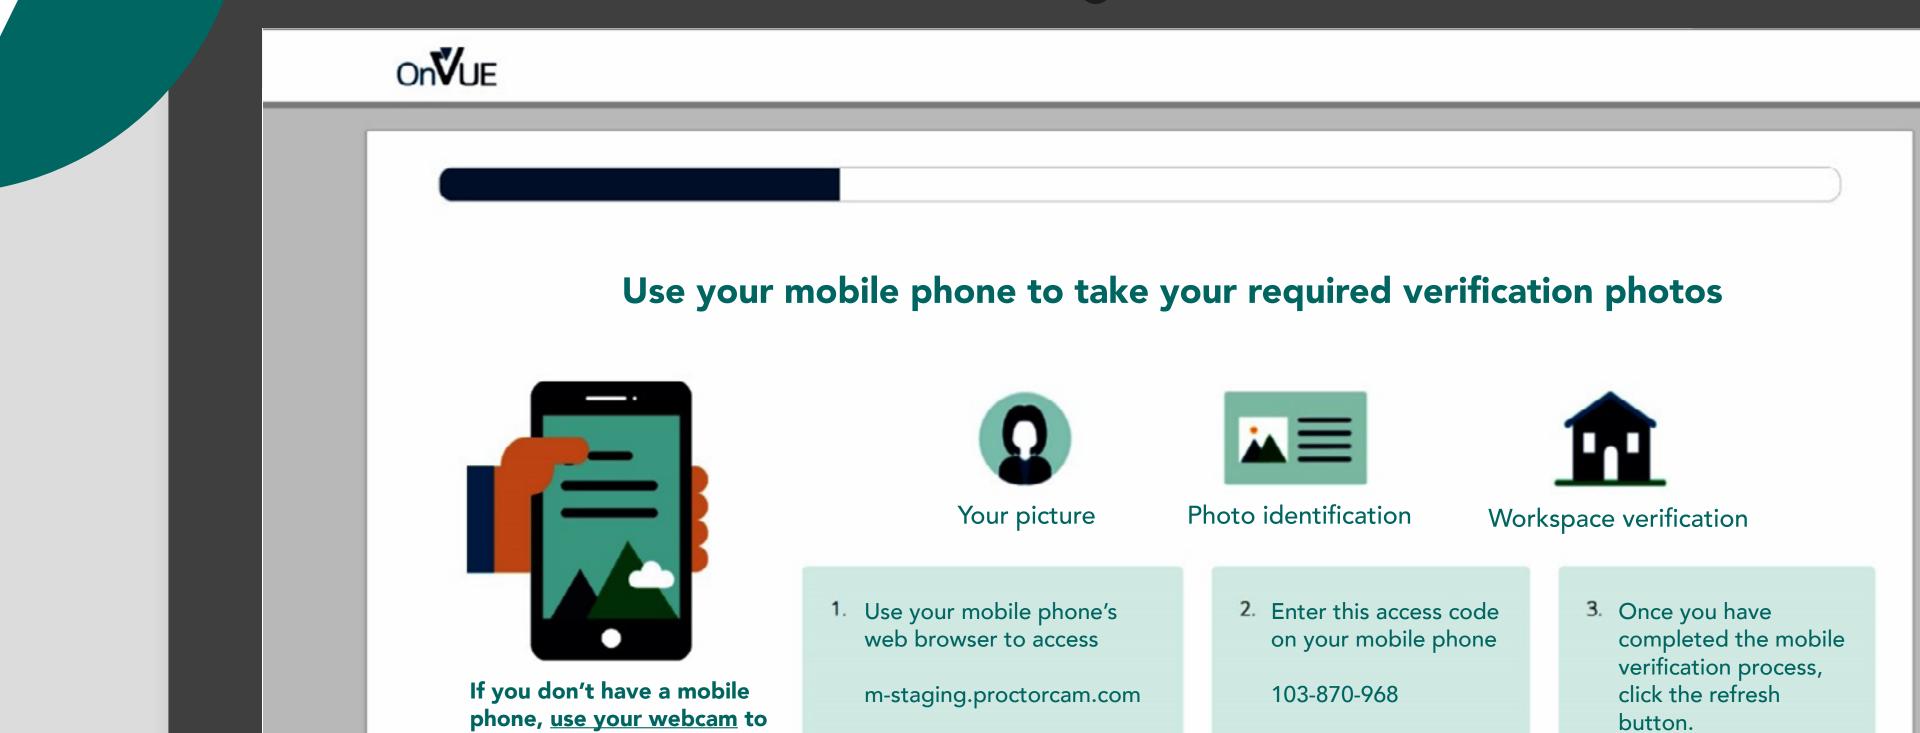

|        |
|                                                     |                          | Purchased            |        |

Once you have enrolled, click Begin Exam

Begin Exam



### **Start Exam**

Click on the "Copy Access Code" button below. This will automatically enter your access code into OnVUE once it is running. This access code will authorize you to start the exam check-in process.

**495-110-965** Copy Access Code

Click "Download." This will ensure you are running the latest version of OnVUE.

Download

## Open the downloaded file and run the OnVUE application

| ▼ OnVUE           | 186 MB  | Application | Today at 10:50 AM |
|-------------------|---------|-------------|-------------------|
| OnVUE-3.0.556.zip | 66.9 MB | ZIP archive | Today at 10:49 AM |











take the required photos.

Previous

Next

















## On**V**UE



### You are almost done with the check-in process

Please wait while we review your credentials.

A proctor may contact you to complete the check-in process.

Do not close this window.

This will not deduct time from your exam.





## HAVE A GOOD EXAM!

## ACAINS