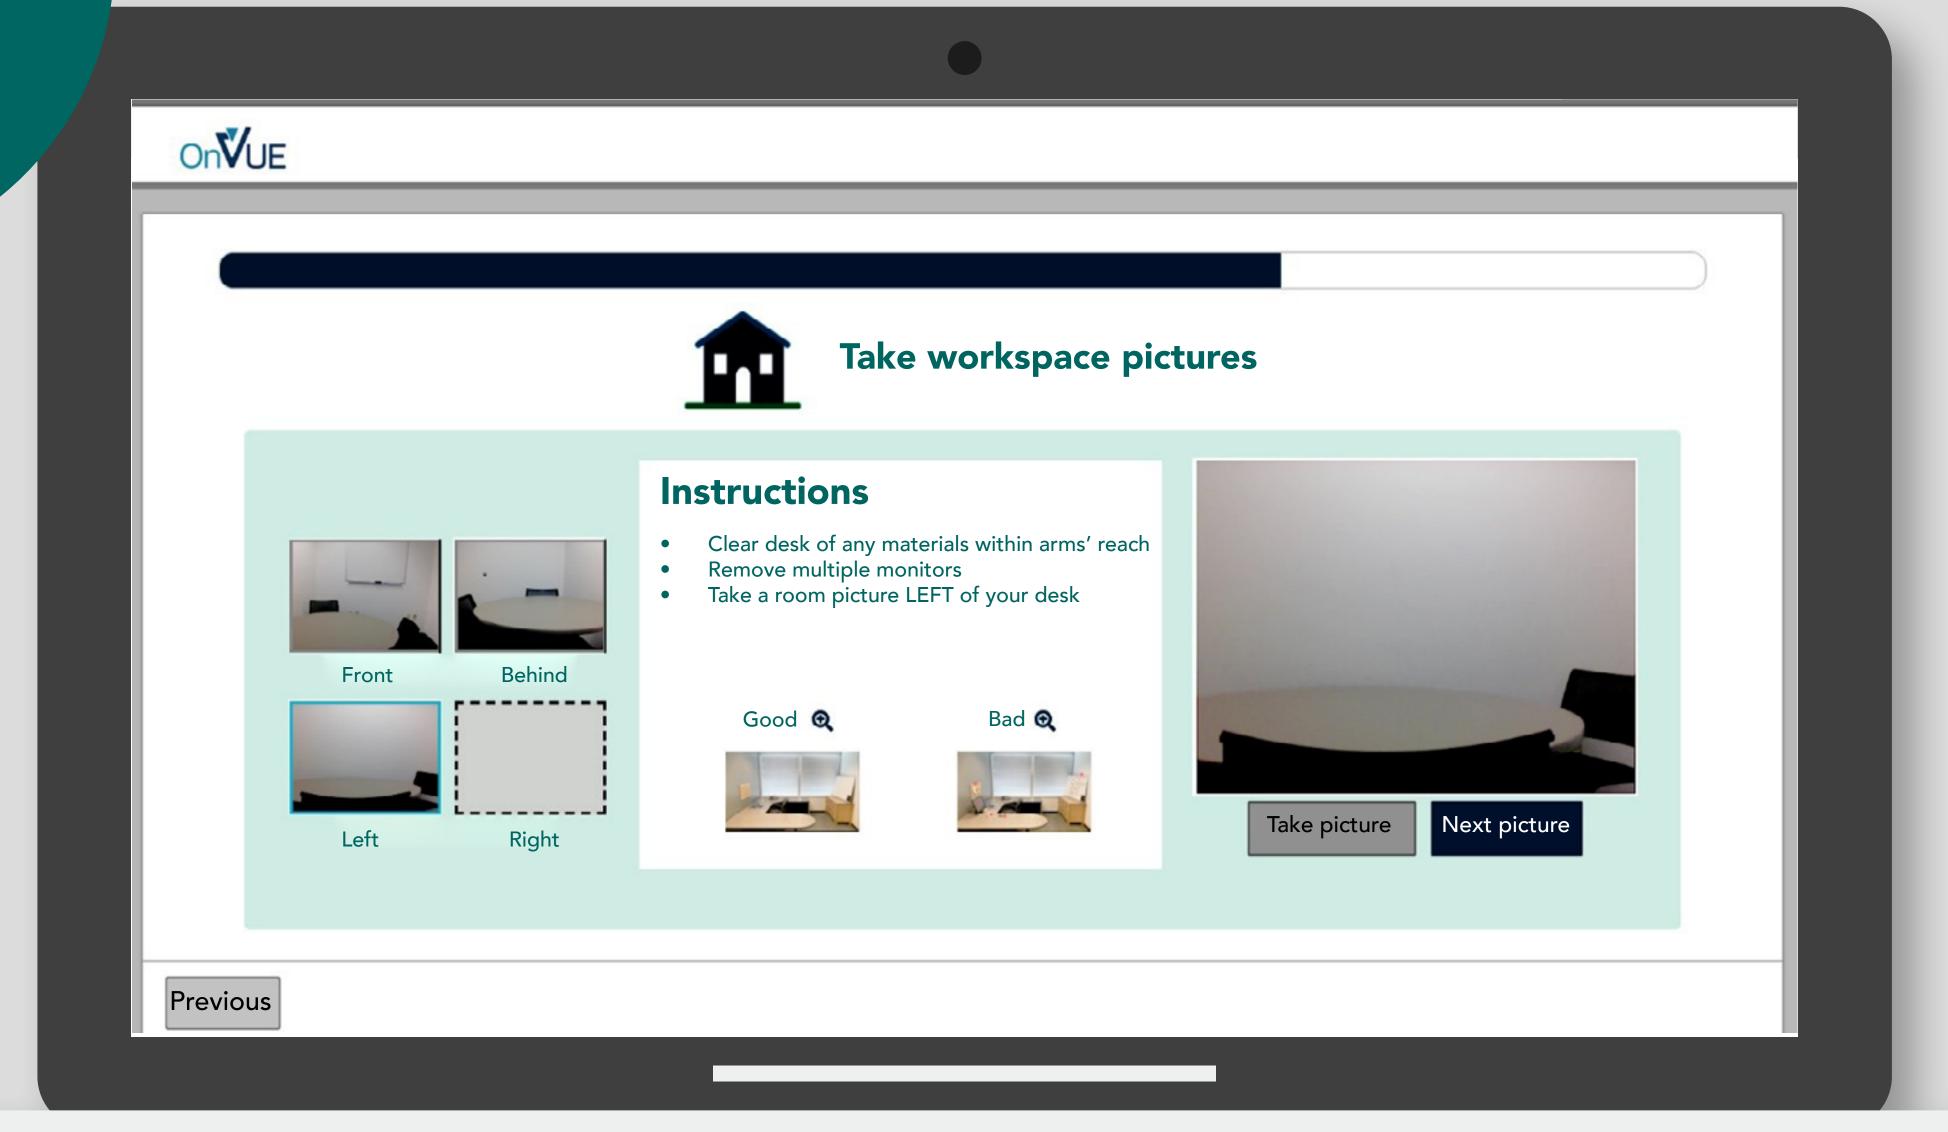

|                          | Purchased            |        |

Once you have enrolled, click Begin Exam

Begin Exam



### **Start Exam**

Click on the "Copy Access Code" button below. This will automatically enter your access code into OnVUE once it is running. This access code will authorize you to start the exam check-in process.

**495-110-965** Copy Access Code

Click "Download." This will ensure you are running the latest version of OnVUE.

Download

## Open the downloaded file and run the OnVUE application

| ▼ OnVUE           | 186 MB  | Application | Today at 10:50 AM |
|-------------------|---------|-------------|-------------------|
| OnVUE-3.0.556.zip | 66.9 MB | ZIP archive | Today at 10:49 AM |











take the required photos.

Previous

Next

















## On**V**UE



### You are almost done with the check-in process

Please wait while we review your credentials.

A proctor may contact you to complete the check-in process.

Do not close this window.

This will not deduct time from your exam.





## HAVE A GOOD EXAM!

## ACAINS