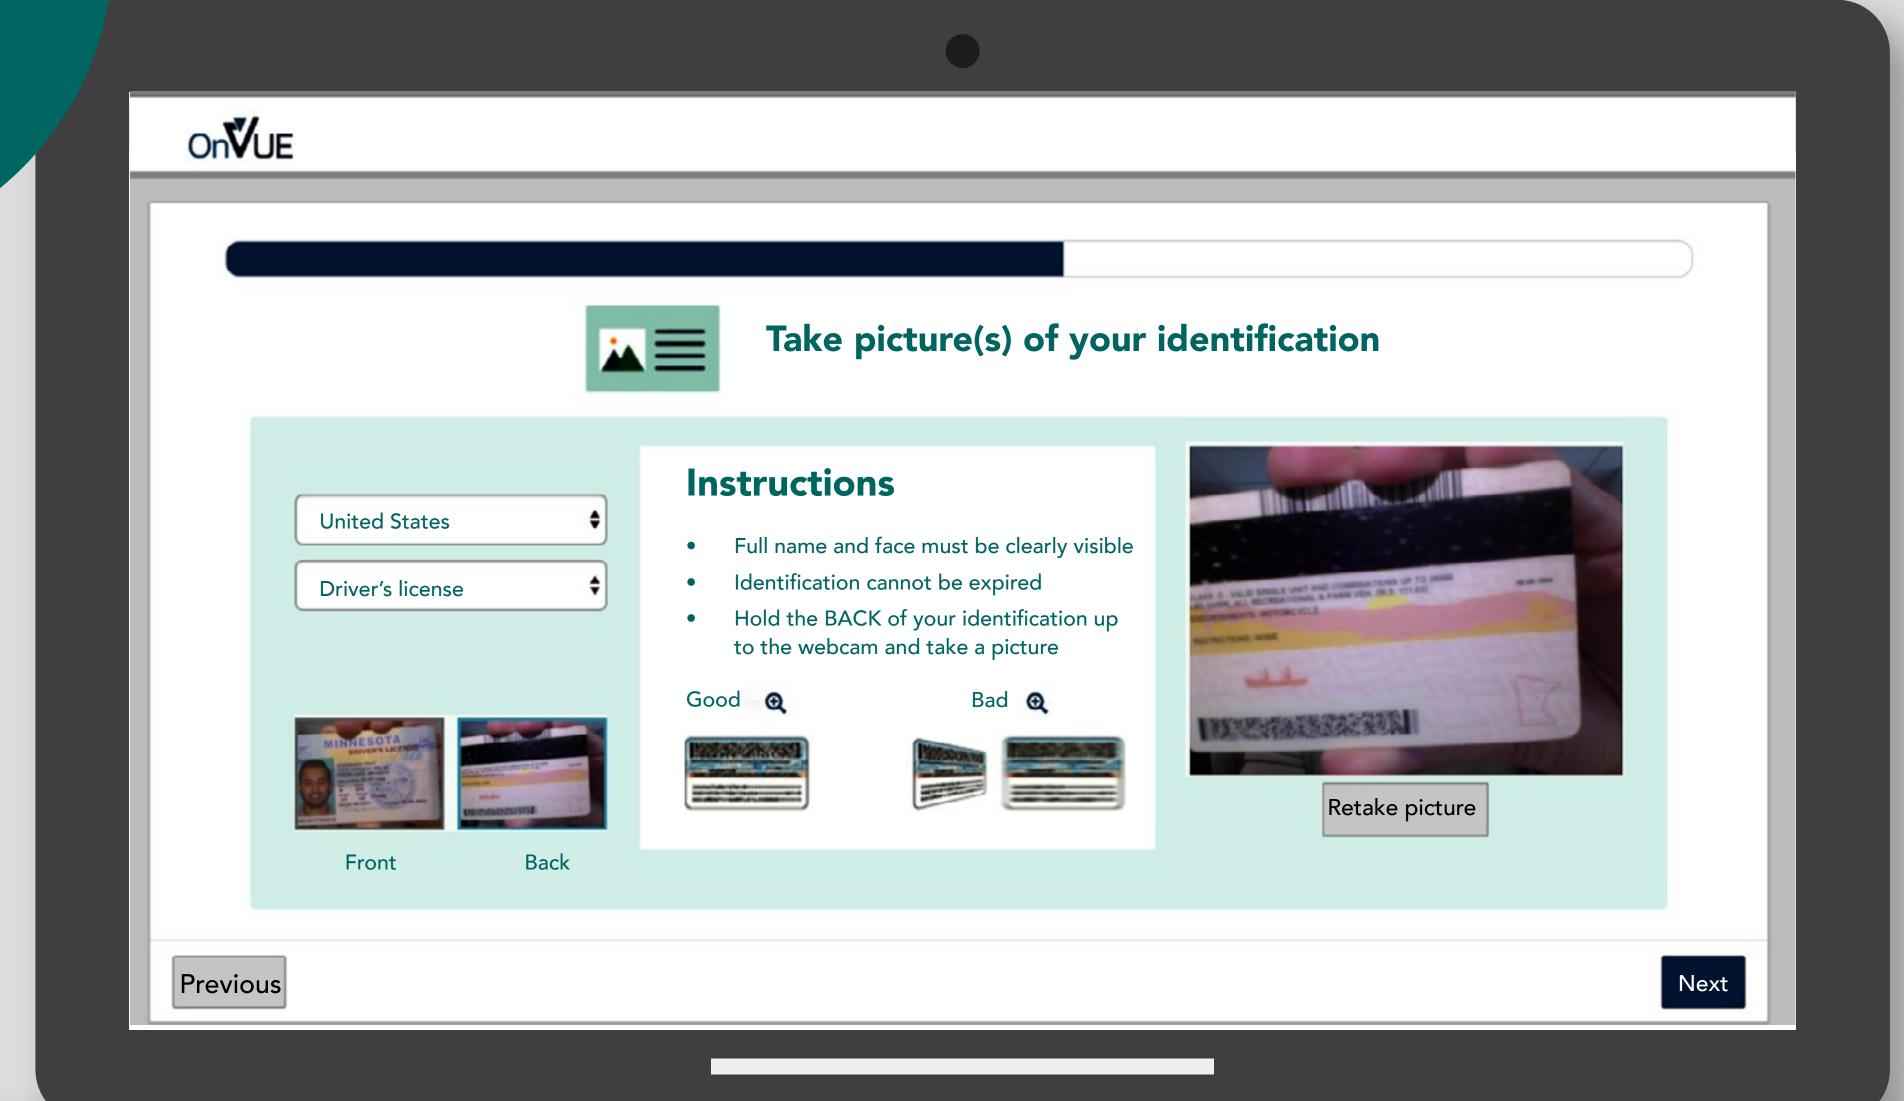

|                          | Purchased            |        |

Once you have enrolled, click Begin Exam

Begin Exam



### **Start Exam**

Click on the "Copy Access Code" button below. This will automatically enter your access code into OnVUE once it is running. This access code will authorize you to start the exam check-in process.

**495-110-965** Copy Access Code

Click "Download." This will ensure you are running the latest version of OnVUE.

Download

## Open the downloaded file and run the OnVUE application

| ▼ OnVUE           | 186 MB  | Application | Today at 10:50 AM |
|-------------------|---------|-------------|-------------------|
| OnVUE-3.0.556.zip | 66.9 MB | ZIP archive | Today at 10:49 AM |











take the required photos.

Previous

Next

















## On**V**UE



### You are almost done with the check-in process

Please wait while we review your credentials.

A proctor may contact you to complete the check-in process.

Do not close this window.

This will not deduct time from your exam.





## HAVE A GOOD EXAM!

## ACAINS