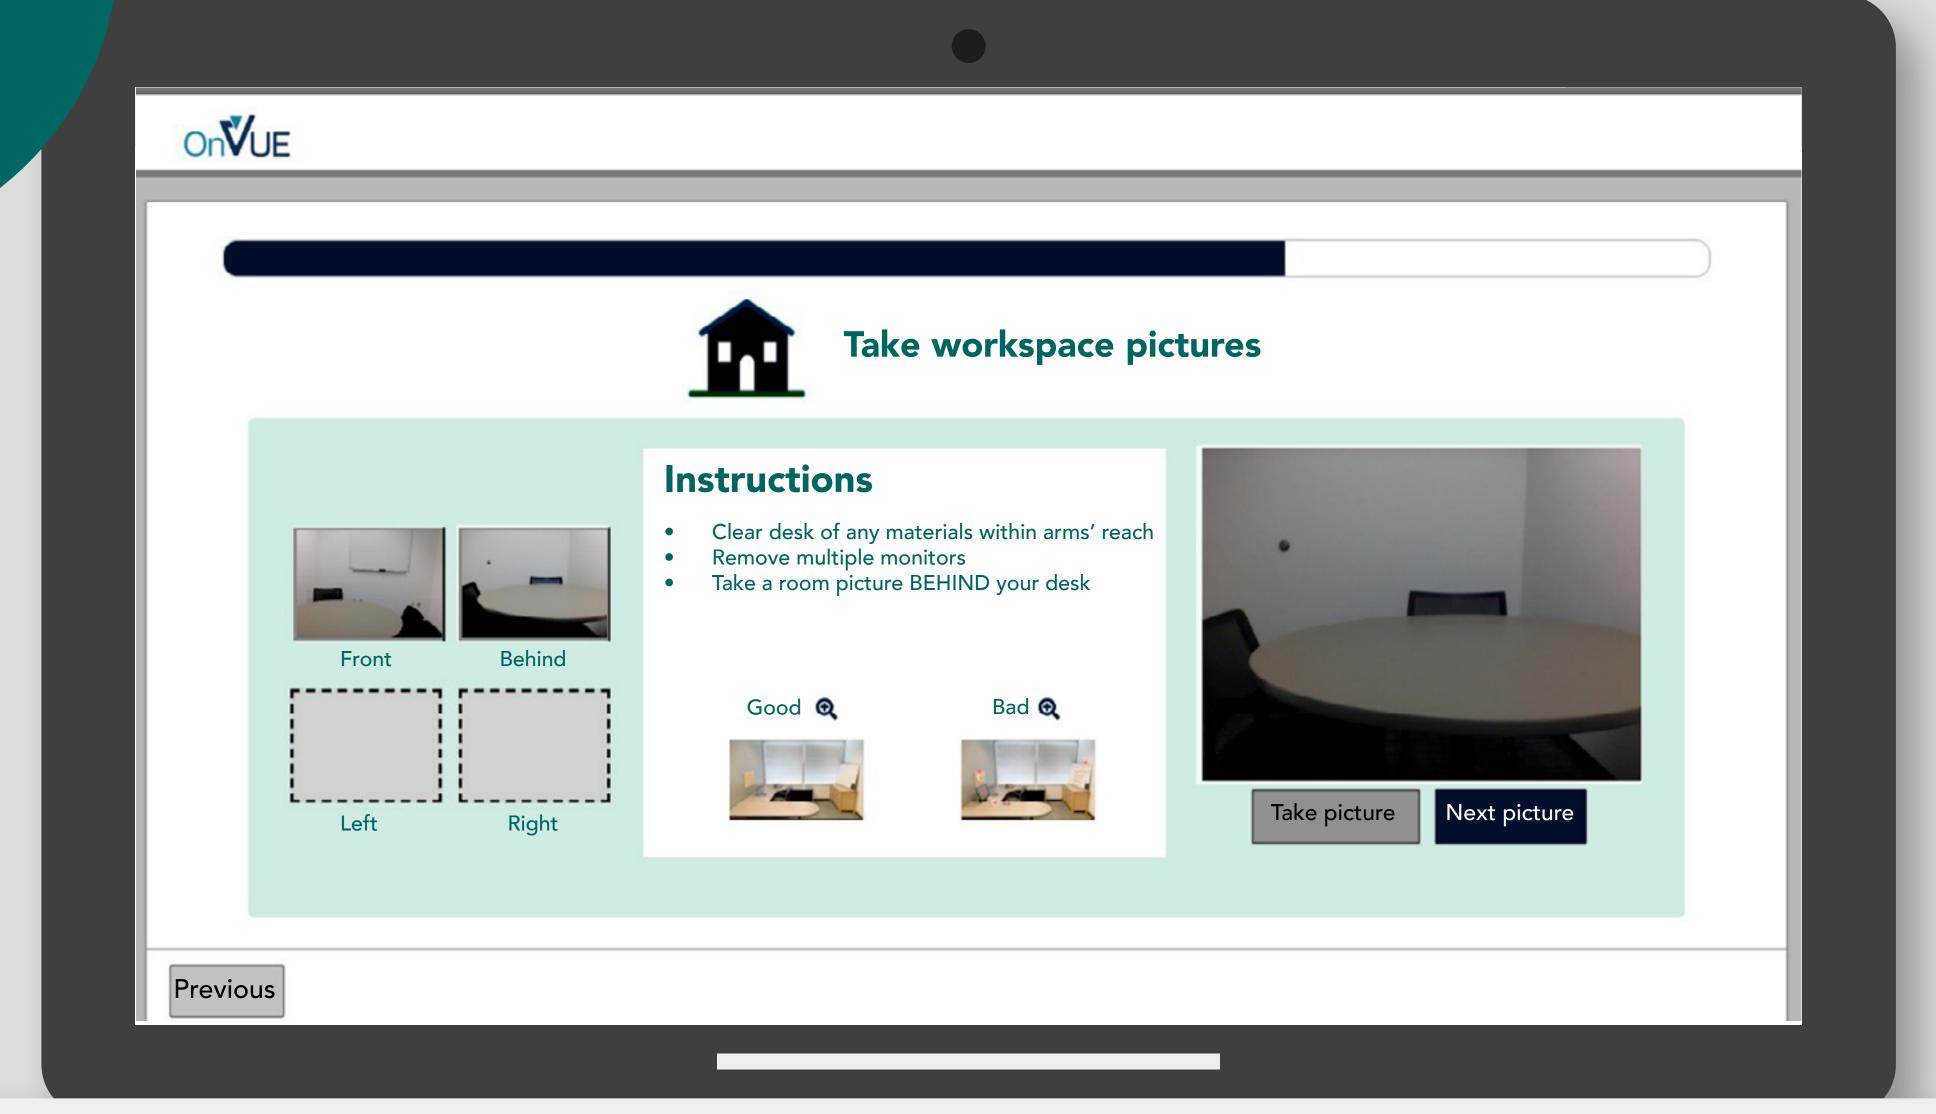

|                          | Purchased            |        |

Once you have enrolled, click Begin Exam

Begin Exam



### **Start Exam**

Click on the "Copy Access Code" button below. This will automatically enter your access code into OnVUE once it is running. This access code will authorize you to start the exam check-in process.

**495-110-965** Copy Access Code

Click "Download." This will ensure you are running the latest version of OnVUE.

Download

## Open the downloaded file and run the OnVUE application

| ▼ OnVUE           | 186 MB  | Application | Today at 10:50 AM |
|-------------------|---------|-------------|-------------------|
| OnVUE-3.0.556.zip | 66.9 MB | ZIP archive | Today at 10:49 AM |











take the required photos.

Previous

Next

















## On**V**UE



### You are almost done with the check-in process

Please wait while we review your credentials.

A proctor may contact you to complete the check-in process.

Do not close this window.

This will not deduct time from your exam.





## HAVE A GOOD EXAM!

## ACAINS