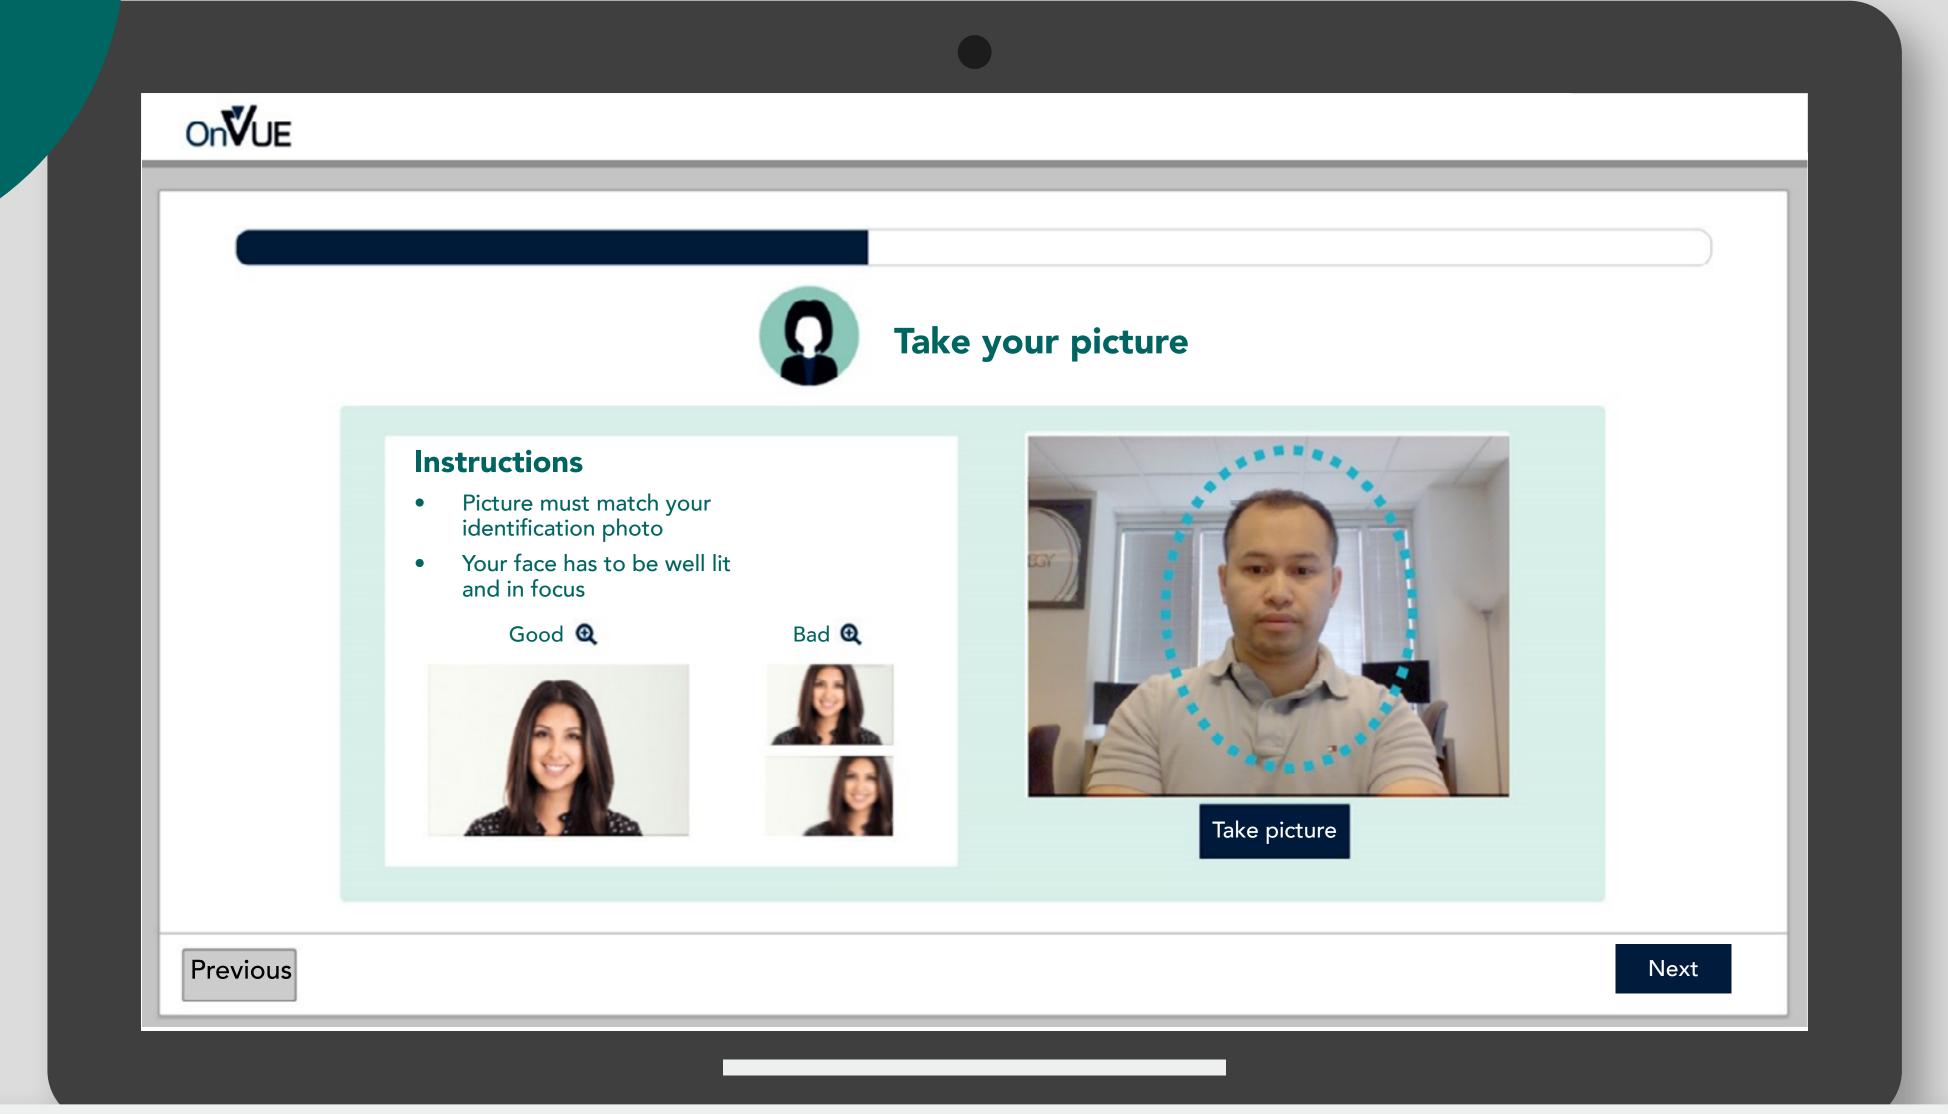

|                          | Purchased            |        |

Once you have enrolled, click Begin Exam

Begin Exam



### **Start Exam**

Click on the "Copy Access Code" button below. This will automatically enter your access code into OnVUE once it is running. This access code will authorize you to start the exam check-in process.

**495-110-965** Copy Access Code

Click "Download." This will ensure you are running the latest version of OnVUE.

Download

## Open the downloaded file and run the OnVUE application

| ▼ OnVUE           | 186 MB  | Application | Today at 10:50 AM |
|-------------------|---------|-------------|-------------------|
| OnVUE-3.0.556.zip | 66.9 MB | ZIP archive | Today at 10:49 AM |











take the required photos.

Previous

Next

















## On**V**UE



### You are almost done with the check-in process

Please wait while we review your credentials.

A proctor may contact you to complete the check-in process.

Do not close this window.

This will not deduct time from your exam.





## HAVE A GOOD EXAM!

## ACAINS